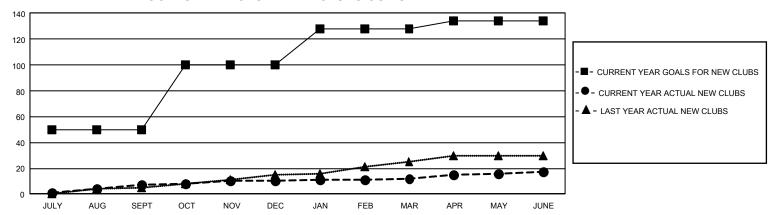

## GMT Constitutional Area 5 - K, Group K

REPORT DOES NOT INCLUDE CLUBS IN UNDISTRICTED AREAS.

|               | Club          | os          |               |                  | _ |
|---------------|---------------|-------------|---------------|------------------|---|
|               | RESULTS FOR   | R 2022-2023 |               |                  | F |
| QUARTER       | NEW CLUB GOAL | NEW CLUBS   | DROPPED CLUBS | QUARTER MEMBER G |   |
| JULY/AUG/SEPT | 150           | 7           | 6             | JULY/AUG/SEPT    | ć |
| OCT/NOV/DEC   | 150           | 3           | 13            | OCT/NOV/DEC      | ç |
| JAN/FEB/MAR   | 84            | 2           | 5             | JAN/FEB/MAR      | 8 |
| APR/MAY/JUNE  | 18            | 5           | 16            | APR/MAY/JUNE     | 7 |