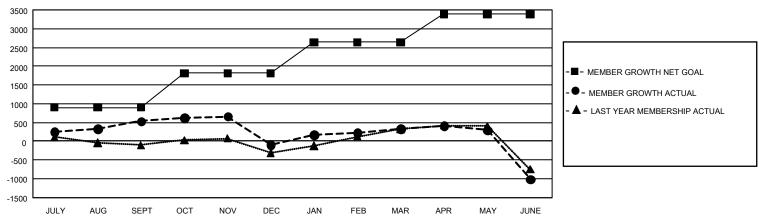

| Members               |                           |                         |                                              |  |  |  |  |  |
|-----------------------|---------------------------|-------------------------|----------------------------------------------|--|--|--|--|--|
| RESULTS FOR 2022-2023 |                           |                         |                                              |  |  |  |  |  |
| QUARTER N             | MEMBER GROWTH NET<br>GOAL | MEMBER GROWTH<br>ACTUAL | DROPPED MEMBERS ACTUAL (including transfers) |  |  |  |  |  |
| JULY/AUG/SEP          | PT 900                    | 1,499                   | 919                                          |  |  |  |  |  |
| OCT/NOV/DEC           | 910                       | 800                     | 1,406                                        |  |  |  |  |  |
| JAN/FEB/MAR           | 825                       | 1,030                   | 566                                          |  |  |  |  |  |
| APR/MAY/JUNE          | 750                       | 896                     | 2,192                                        |  |  |  |  |  |